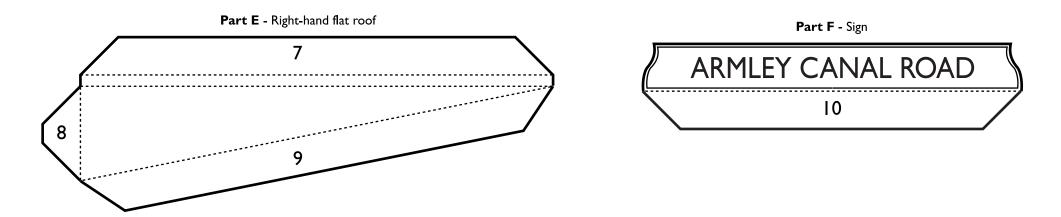

Cut and fold **Part E** and glue tabs **8** and **9** to **Parts A** and **C** as indicated. Cut and fold **Part F** and leave to one side for the moment.