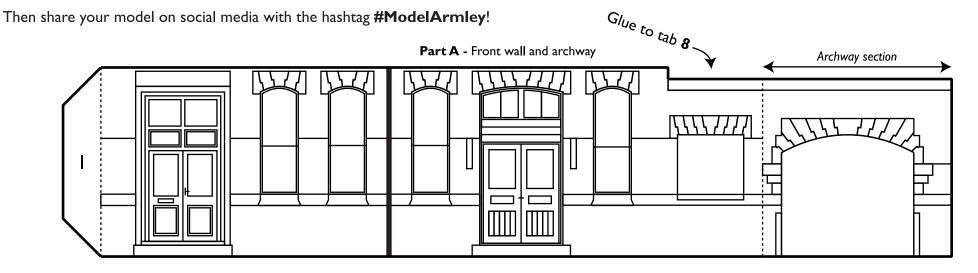

## Remember!

Cut along thick lines

Fold along dashed lines -----

Glue to tab

Then, following the instructions, cut out each part, folding and gluing together to assemble the model.

Part B - Left side and back walls

Cut and fold **Parts C** and **D**. Glue the small tabs on **3** and **4** to make the bay window and then fold back tabs **5** and **6** on themselves and attach **Part D** to **Part C** as indicated. Attach **Part C** to tab **2** as indicated and then glue both *Archway Sections* (on both **Part A** and **C**) to each other to the archway is double-sided.

Cut and fold **Part E** and glue tabs **8** and **9** to **Parts A** and **C** as indicated. Cut and fold **Part F** and leave to one side for the moment.