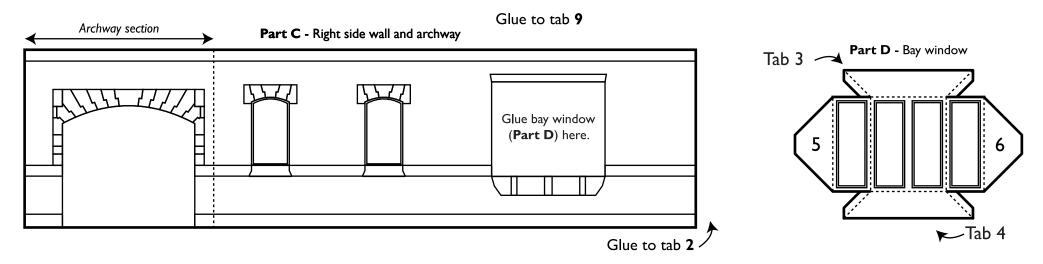

Cut and fold **Parts C** and **D**. Glue the small tabs on **3** and **4** to make the bay window and then fold back tabs **5** and **6** on themselves and attach **Part D** to **Part C** as indicated. Attach **Part C** to tab **2** as indicated and then glue both *Archway Sections* (on both **Part A** and **C**) to each other to the archway is double-sided.